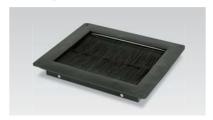

#### **RAG-140**

Cover size:
Ø145mm
Body size:
Ø100mm
Access floor open size:
Ø105mm

Together the brushes and rubber gasket work in tandem to hold cables in the center of the cutout while limiting the passage of contaminants under the floor. The dual stage sealing system provides a superior seal to prevent airflow bypass, reduce energy consumption, and aid in the implementation of hot/cold aisle containment or floor configurations.