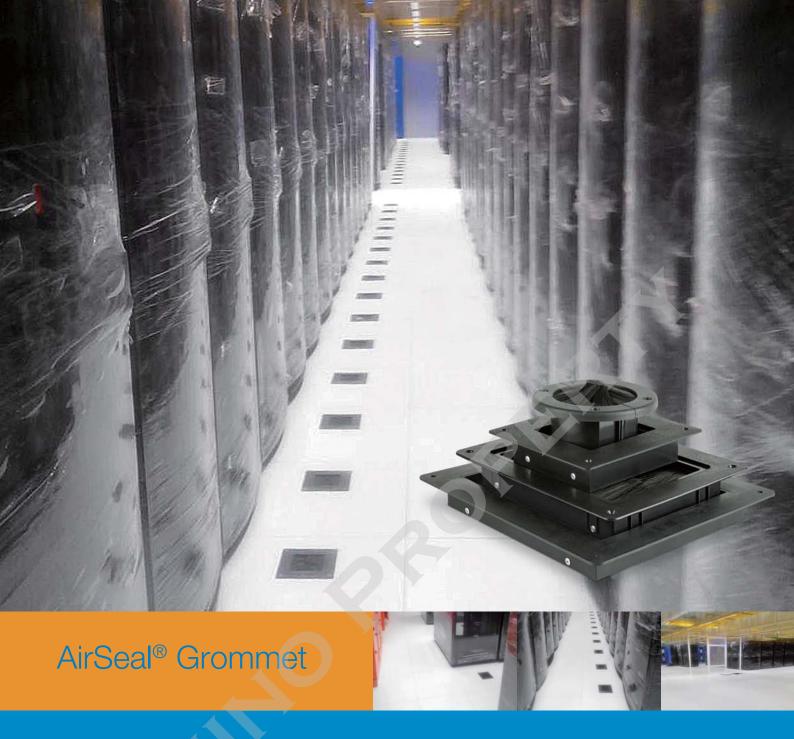

# RAG 140/175/280/320

AirSeal® Grommet

Rhino AirSeal® grommet is an airflow management to prevent cold and hot air mixing in a data center, and increase a data center's energy efficiency while increasing its cooling capacity. The Rhino AirSeal® grommet designed to seal access floor holes required for cable routing through the data center raised access floors, these products significantly minimize cool air loss, while improving the static pressure to effectively cool data center equipment, which helps prevent expensive electrical equipment from overheating.

#### Description

Rhino AirSeal® grommet is an airflow management to prevent cold and hot air mixing in a data center, and increase a data center's energy efficiency while increasing its cooling capacity. The Rhino AirSeal® grommet designed to seal access floor holes required for cable routing through the data center raised access floors, these products significantly minimize cool air loss, while improving the static pressure to effectively cool data center equipment, which helps prevent expensive electrical equipment from overheating.

#### **RAG-320**

Cover size:
320mm × 270mm
Body size:
265mm × 227mm
Access floor open size:
270mm × 230mm

The RAG-320 Ultra designed to accommodate large bundles of cables through the same opening, providing flexibility for future wiring needs. ABS polycarbonate material made provides a finished look on all raised floor panels. Solid construction and the textured surface compliment all floor coverings.