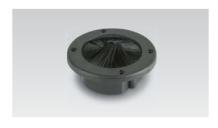

#### AirSeal® Square

#### **RAG-175**

Cover size: 175mm × 175mm Body size: 134mm × 134mm Access floor open size: 135mm × 135mm The RAG-175 is a square design of heavy duty air seal grommet for raised floor cutouts prior to installation of communications or power cabling. ABS polycarbonate material made provides a finished look on all raised floor panels. Solid construction and the textured surface compliment all floor coverings.