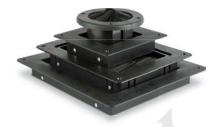

#### AirSeal® Round

#### **RAG-140**

Cover size:
Ø145mm
Body size:
Ø100mm
Access floor open size:
Ø105mm

Together the brushes and rubber gasket work in tandem to hold cables in the center of the cutout while limiting the passage of contaminants under the floor. The dual stage sealing system provides a superior seal to prevent airflow bypass, reduce energy consumption, and aid in the implementation of hot/cold aisle containment or floor configurations.