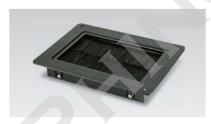

#### **RAG-175**

Cover size: 175mm × 175mm Body size: 134mm × 134mm Access floor open size: 135mm × 135mm The RAG-175 is a square design of heavy duty air seal grommet for raised floor cutouts prior to installation of communications or power cabling. ABS polycarbonate material made provides a finished look on all raised floor panels. Solid construction and the textured surface compliment all floor coverings.

#### **RAG-280**

Cover size:
280mm × 210mm
Body size:
235mm × 165mm
Access floor open size:
237mm × 167mm

The RAG-280 rectangular designed to accommodate either single cables or large bundles of cables through the same opening, providing flexibility for future wiring needs. ABS polycarbonate material made provides a finished look on all raised floor panels. Solid construction and the textured surface compliment all floor coverings.